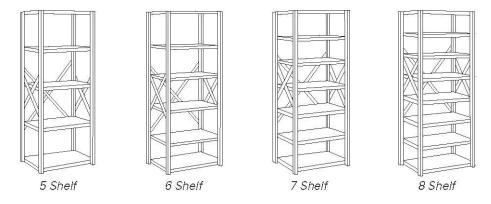

## OPEN SHELVING

The most basic and economical shelving design for general purpose use is the open type shelving. The open backs and sides are stabilized by the sway braces. Units include 2 box posts, 2 angle posts, 2 sets of side sway braces, 1 set of back sway braces, 5 shelves and hardware. 6-, 7-, and 8-shelf configurations are also available upon request.