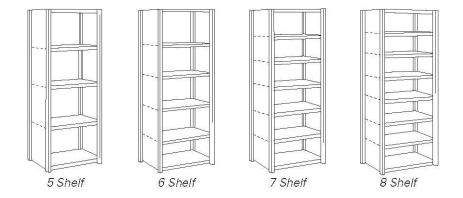

## **CLOSED TYPE SHELVING**

Closed type shelving units improve stability and provide protection to stored items because they are covered on three sides with steel panels. Units contain 2 box posts, 2 angle posts, 2 side panels, 1 back panel, 5 shelves and hardware. 6-, 7-, and 8-shelf configurations are also available upon request.