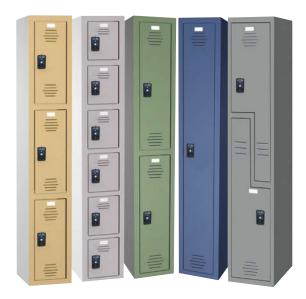

#### **Traditional Collection**

Strong and durable; ideal for most schools.

#### **Traditional Plus Collection**

Heavy-duty for the most demanding conditions.