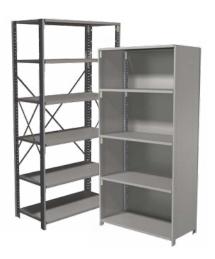

## PERFORMANCE PLUS SHELVING

All-metal, light-duty industrial shelving, available in open or closed units.
(48 Hour Quick Ship option available)