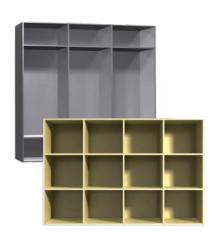

## **CUBBIES**

The ideal solution for non-locked, open storage. They are available in two styles — Lockers and Shelves.