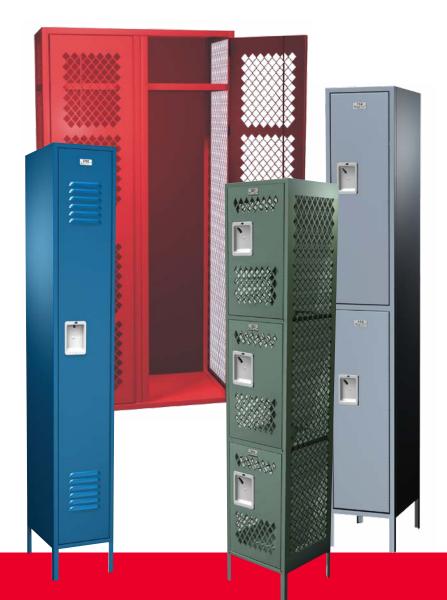

#### **Traditional Collection**

Strong and durable; ideal for most schools.

#### **Traditional Plus Collection**

Heavy-duty for the most demanding conditions.

## **Competitor Collection**

Ventilation and visibility combined with strength.

#### **Pro Collection**

Easy access to uniforms and equipment.

#### **Angle Iron Lockers**

Protection, strength and ventilation in rough environments.