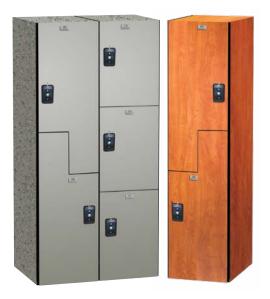

ditional Plus Collection**

Heavy-duty for the most demanding conditions.

## **Competitor Collection**

Ventilation and visibility combined with strength.

#### **Pro Collection**

Easy access to uniforms and equipment.

#### **Angle Iron Lockers**

Protection, strength and ventilation in rough environments.

## The most complete line of lockers in the industry.

All our metal lockers are available with the added strength and integrity of all-welded construction.

- · Options for Any Environment
- Built for Maximum Durability
- 48-Hour Quick Ship Options
- Shipped Fully Assembled or Knocked Down (metal)
- Competitive Pricing
- Easy to Install / Low Maintenance
- LEED® Friendly, Environmentally Conscious





## **PLASTIC LOCKERS**

Virtually maintenance-free; never rust, rot or corrode.



## PHENOLIC LOCKERS

High-line appearance fabricated to stand the test of time.

#### **MORE STORAGE OPTIONS**



## PERFORMANCE PLUS SHELVING

All-metal, light-duty industrial shelving, available in open or closed units.
(48 Hour Quick Ship option available)



## **CUBBIES**

The ideal solution for non-locked, open storage. They are available in two styles — Lockers and Shelves.



## **CABINETS & DESKS**

Economical Storage Cabinets & Shop Desks (48 Hour Quick Ship option available)

Distributed by:



Web: asi-storage.com