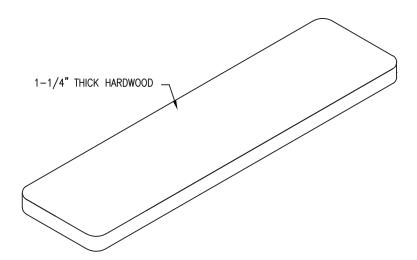

#### **SPECIFICATIONS**

Wooden bench tops shall be constructed of 1-1/4" thick hardwood. Bench tops shall have a smooth finish. Edges shall be slightly rounded. Pedestals shall be spaced no more than 60" apart O.C.