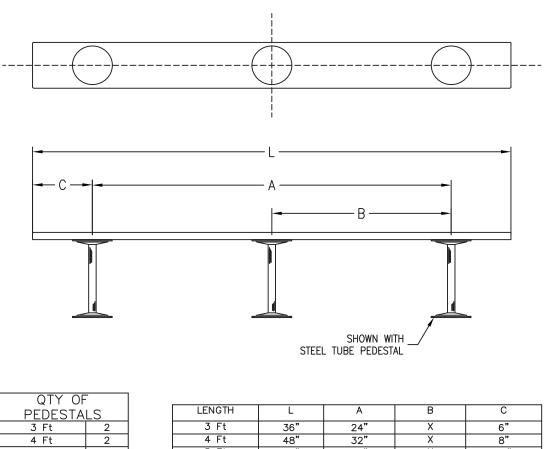

Note: 3/16" drill is recommended for pilot holes

900 Clary Connector, Eastanollee, GA 30538 Tel: (706) 827-2720 / Fax (706) 827-2710 www.asi-storage.com

| L PEDESTA | LS J   |
|-----------|--------|
| 3 Ft      | 2      |
| 4 Ft      | 2      |
| 5 Ft      | 2      |
| 6 Ft      | 2      |
| 7 Ft      | 2      |
| 8 Ft      | 2<br>3 |
| 9 Ft      | 3      |
| 10 Ft     | 3      |
| 11 Ft     | 3      |
| 12 Ft     | 3      |
|           |        |

| LENGTH | L     | A    | В   | С   |
|--------|-------|------|-----|-----|
| 3 Ft   | 36"   | 24"  | Х   | 6"  |
| 4 Ft   | 48"   | 32"  | Х   | 8"  |
| 5 Ft   | 60"   | 40"  | Х   | 10" |
| 6 Ft   | 72"   | 48"  | Х   | 12" |
| 7 Ft   | 84"   | 60"  | Х   | 12" |
| 8 Ft   | 96"   | 60"  | Х   | 18" |
| 9 Ft   | 108"  | 84"  | 42" | 12" |
| 10 Ft  | 120"' | 96"  | 48" | 12" |
| 11 Ft  | 132"  | 108" | 54" | 12" |
| 12 Ft  | 144"  | 120" | 60" | 12" |

\*Bench pedestals shall be spaced no more than 60" O.C.

24" wide benches shall have (2) steel pedestals at each support point.

| LENGTH | WIDTH    |          |     |  |
|--------|----------|----------|-----|--|
|        | 9 1/2"   | 12"      | 24" |  |
| 36     |          | NA       | NA  |  |
| 48     |          |          |     |  |
| 60     |          | NA       |     |  |
| 72     |          |          |     |  |
| 84     |          | NA       |     |  |
| 96     |          |          |     |  |
| 108    |          |          |     |  |
| 120    |          |          |     |  |
| 132    |          |          |     |  |
| 144    |          |          |     |  |
|        | (Standar | d Sizes) |     |  |