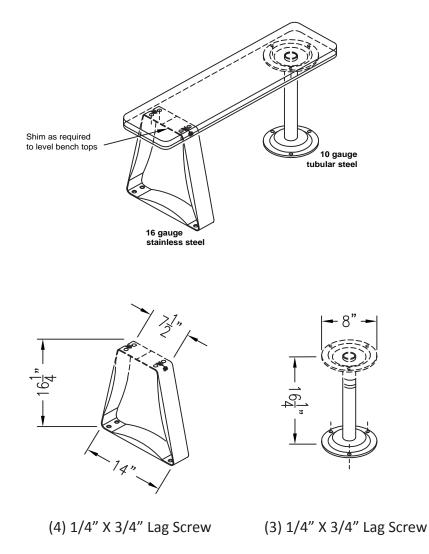

## **GENERAL ASSEMBLY FOR PEDESTALS**

Using the pedestal as a template, locate centers. Drill pilot holes and attached pedestals to bench with the screws provided. Floor anchors to be provided by the installer.

Note: 3/16" drill is recommended for pilot holes

900 Clary Connector, Eastanollee, GA 30538 Tel: (706) 827-2720 / Fax (706) 827-2710 www.asi-storage.com

| L PEDESTA | LS J   |
|-----------|--------|
| 3 Ft      | 2      |
| 4 Ft      | 2      |
| 5 Ft      | 2      |
| 6 Ft      | 2      |
| 7 Ft      | 2      |
| 8 Ft      | 2<br>3 |
| 9 Ft      | 3      |
| 10 Ft     | 3      |
| 11 Ft     | 3      |
| 12 Ft     | 3      |
|           |        |