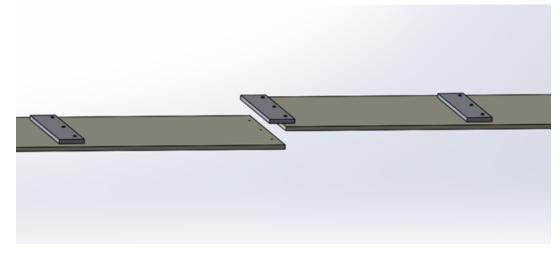

Depending on the direction that the slope tops are being installed one set of the brace holes **<u>may not be used</u>**. This is to account for the overlap of the adjacent slope top as shown below.

Details above are the underside of the Slope Top and will be hidden when installed. Slope Tops are not connected, and are installed as one 72" piece (maximum length).