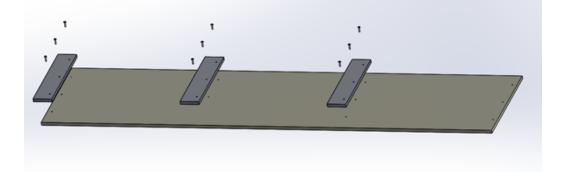

## Recommended Tools: #2 Square Bit

Align pre-drilled holes on phenolic brace with holes on the underside of the Polymer Slope Top. Use 0.75" screw (C) to fasten together. Be careful not to over-tighten screws.

Depending on the direction that the slope tops are being installed one set of the brace holes **<u>may not be used</u>**. This is to account for the overlap of the adjacent slope top as shown below.

Details above are the underside of the Slope Top and will be hidden when installed. Slope Tops are not connected, and are installed as one 72" piece (maximum length).