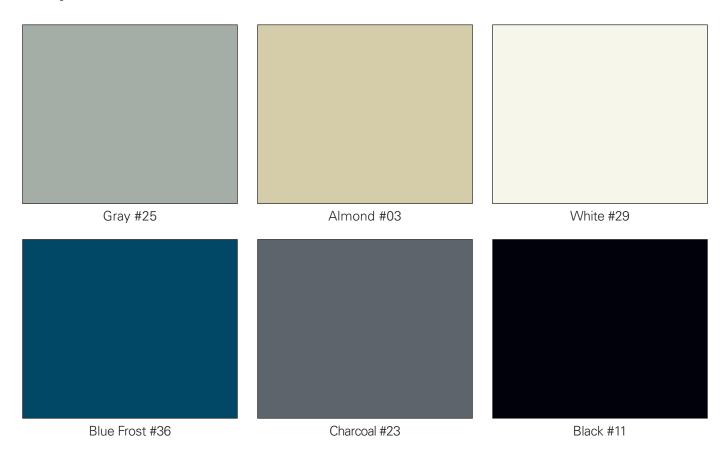

## **6 Popular Colors** No Added Cost

## Knock Down Lockers — Ship in 48 Hours Assembled Lockers — Ship in 5 Working Days

Doors and exposed body parts on Traditional and Traditional Plus Metal Lockers shall be selected from ASI Storage Solutions' current QSP offering, shown in the chart on the reverse side. Non-exposed body parts, e.g., shelves, shall be finished in Almond #03. Competitor Lockers shall have the same selected color throughout.