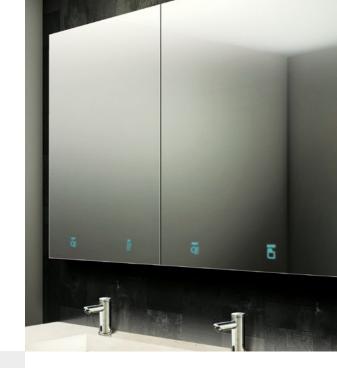

### VELARE<sup>TT</sup> COLLECTION

ASI's Velare Behind the Mirror system is designed to elegantly conceal clutter. The stainless steel cabinet houses a hands-free automatic soap dispenser, and your choice of a paper towel dispenser or high-speed hand dryer, with a HEPA filter.