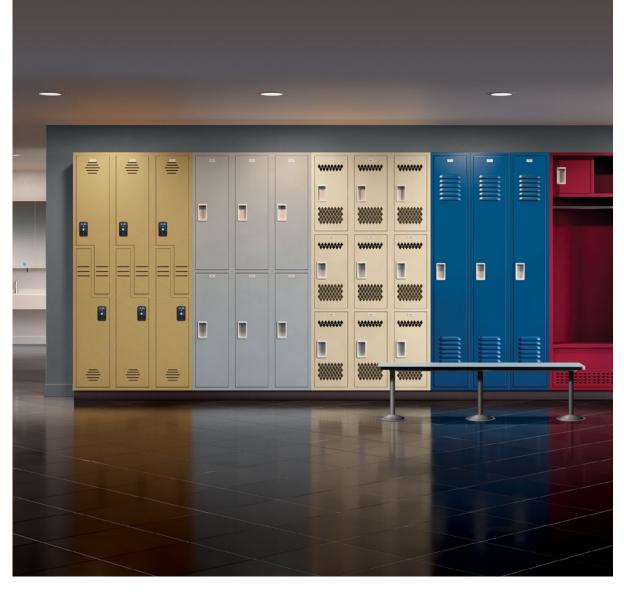

# THE ONE STOP LOCKER SHOP EXCLUSIVELY FROM ASI.

ASI Storage Solutions offers an extensive line of lockers, benches, cubbies, and shelving that comes standard with leading-edge features. We ship out more products in 48 hours than anyone else in the industry. ASI Storage meets or exceeds any specification, and our products are LEED<sup>®</sup> Friendly, Designer Friendly, ADA Friendly, and User Friendly.

#### STORAGE SOLUTIONS

The largest offering of colors, configurations and materials including steel, solid plastic, and phenolic.

# UNIBODY<sup>™</sup> LOCKER SYSTEM

ASI's locker door frame, sides, and back are all manufactured from one sheet of solid plastic. The result? A Unibody<sup>™</sup> locker system with increased structural integrity that's virtually maintenance free. Add to that, the highest quality hinges and latches in the industry.