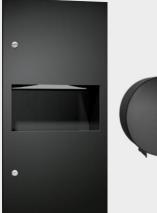

### MATTE BLACK COLLECTION

ASI's Matte Black Collection provides a chic alternative for modern washrooms. Carefully curated to be versatile and powder coated for added durability, these accessories are ready to make a statement in any setting. The boldness of black creates an air of sophistication, while the subtlety of the matte finish exudes warmth.