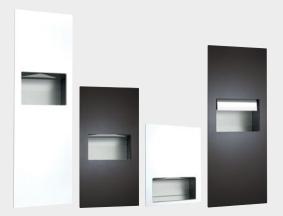

ASI's unique Piatto Collection of Washroom Accessories is designed to stand apart by not standing out. Each washroom accessory is completely recessed, lying perfectly in the plane of the washroom wall. Phenolic doors add an air of sophistication, while concealed hardware adds to the collection's minimalist, clean lines.