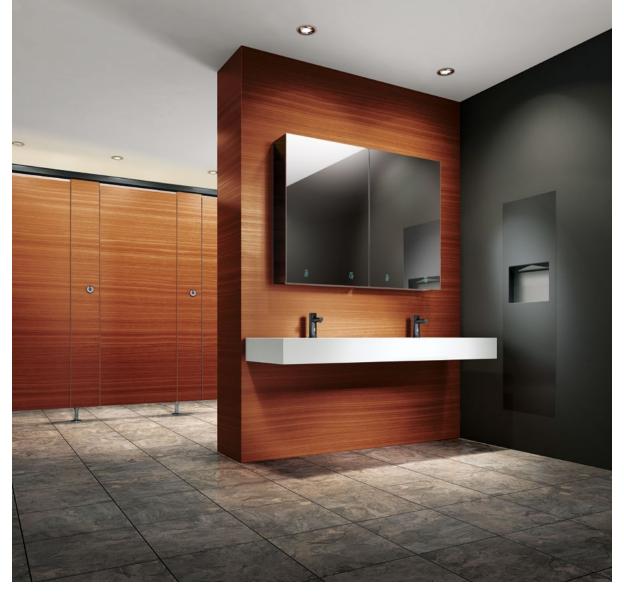

\* Featured in this ad are our exclusive Velare<sup>™</sup> and Piatto<sup>™</sup> collection of washroom accessories, ASI Alpaco<sup>™</sup> partitions, and ASI lockers.

A well designed bathroom and locker room can be the deciding factor in elevating a building from good to great, and we can provide you all the options to make that possible. ASI Group has changed the paradigm—we are the new standard for basis of design.

### VELARE<sup>TT</sup> COLLECTION

ASI's Velare Behind the Mirror system is designed to elegantly conceal clutter. The stainless steel cabinet houses a hands-free automatic soap dispenser, and your choice of a paper towel dispenser or high-speed hand dryer, with a HEPA filter.

ASI's unique Piatto Collection of Washroom Accessories is designed to stand apart by not standing out. Each washroom accessory is completely recessed, lying perfectly in the plane of the washroom wall. Phenolic doors add an air of sophistication, while concealed hardware adds to the collection's minimalist, clean lines.