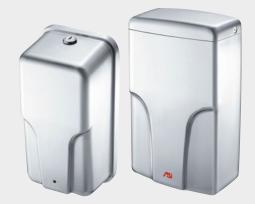

### HAND SANITIZER, SOAP DISPENSERS, & HAND DRYERS

Designed with high traffic environments and hygiene in mind, our automatic dispensers dispense either soap (liquid or foam) or hand sanitizer (gel or foam).

Our elegantTurbo-Pro<sup>™</sup> ADA-compliant, high-speed, automatic hand dryer is available in a satin finish stainless steel, white or matte black, and utilizes a HEPA filter to purify the air before it dries hands.